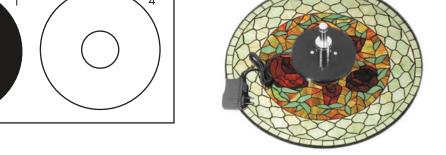

### Step 3

Center Graphic (4) on Base (1).

### Step 4

Plug in Power Adapter (2) to a grounded outlet, then plug into Base (1). Metal Center Spindle will immediatly begin to rotate.

(6 gentle rotations per minute).