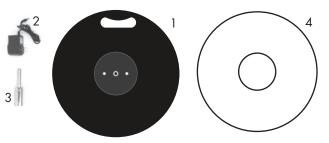

#### **Product Parts**

- 1 Base
- 2 Power Adapter
- 3 Metal Center Spindle\*
- 4 Graphic

<sup>\*</sup>Compatible with all sail signs 6' to 10.5' high.

### Step 1

Align the slot on Metal Center Spindle (3) to the pin on the Base (1).

Pin on Base

Center Post Slot

## Step 2

Thread Metal Center Spindle (3) into the middle of the Base (1). Hand tighten.

### Step 3

Center Graphic (4) on Base (1).